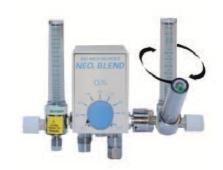

# NEO, BLENDER AIR / OXYGEN

Air / Oxygen Blender from Bio-Med Devices

## NEO, BLENDER Air

### Low-Flow

Outlet B 3 – 30 LPM
Flowmeter
0 – 15 LPM
0 – 30 LPM

Outlet C 0 – 30 LPM

Flowmeter

0 – 1 LPM

0 – 3,5 LPM

0 – 8 LPM

0 – 15 LPM