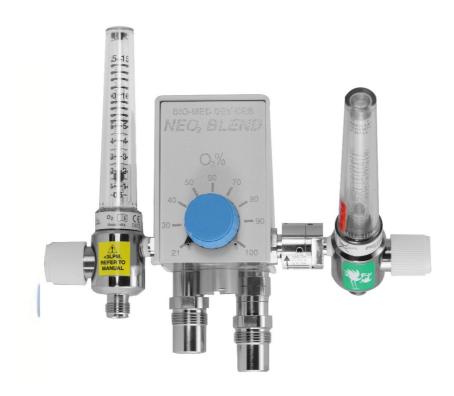

# NEO, BLENDER AIR / OXYGEN

Air / Oxygen Blender from Bio-Med Devices

## NEO, BLENDER Air

### **Specifications**

**Oxygen Concentration Range** 21-100%

Number of ports 2 or 3

**Left Flowmeter Range** 3-15 lpm (1-15 if bleed is on)

0-1.0, 0-3.5, 1-15 (with 3 lpm bleed on-flowmeter in upright position) **Right Flowmeter Range** 

Accuracy +/- 3% full scale

**Bleed Flow** 3 lpm (when active)

### **Dimensions & Weight**

Height 6.64" (16.9 cm)

Width 7.98" (20.3 cm)

Depth 4.56" (11.6 cm) w/flow meter on - 6.69" (17 cm) w/flow meter off

Weight 3.17 lbs. (1.44 kg)